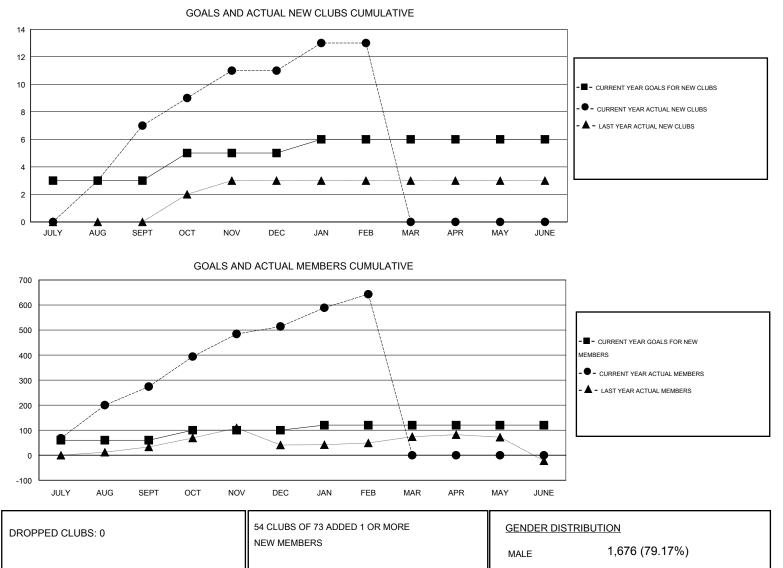

## LOCATION REP OF BANGLADESH

Clubs Members RESULTS FOR 2013-2014 RESULTS FOR 2013-2014 NEW CLUB ACTUAL NEW ACTUAL ACTUAL NET NEW MEMBER ACTUAL TOTAL ACTUAL ACTUAL NET QUARTER QUARTER GOAL CLUBS DROPPED GAIN/ GOAL MEMBERS DROPPED GAIN/ CLUBS LOSS MEMBERS LOSS ADDED 3 7 0 7 60 325 51 274 JULY/AUG/SEPT JULY/AUG/SEPT 2 4 0 4 40 264 24 240 OCT/NOV/DEC OCT/NOV/DEC 2 0 2 20 147 18 129 1 JAN/FEB/MAR JAN/FEB/MAR 0 0 0 0 0 0 0 0 APR/MAY/JUNE APR/MAY/JUNE